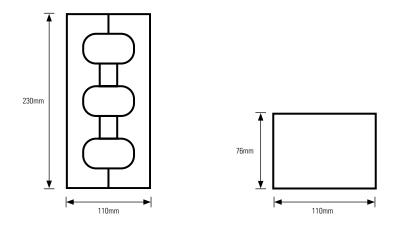

## PRODUCT DIMENSIONS

All dimensions are in millimetres.

## PRODUCT SPECIFICATIONS

| Coloured face brick                  | 230mm x 110mm x 76mm                    |
|--------------------------------------|-----------------------------------------|
| Compressive Strength                 | Minimum 8MPa                            |
| Basic Compressive<br>Capacity (f 'o) | 322 kN/m <sup>2</sup>                   |
| Configuration                        | Full Bed Loading                        |
| Average Weight                       | 3.1kgs                                  |
| Dimensional Tolerance                | +/- 2mm                                 |
| % Cores                              | < 30%                                   |
| Surface Area                         | 52.5 units/m <sup>2</sup>               |
| Equivalent<br>Material Thickness     | 110mm                                   |
| Fire Resistance Period               | 90mins for integrity<br>and insulation* |
| Sound Rating Bare                    | Rw=47*                                  |
| Durability Classification            | Exposure Grade                          |
| Tested in accordance with            | AS4456 : 2003                           |
| Manufactured in accordance with      | AS4455.1 : 2008                         |