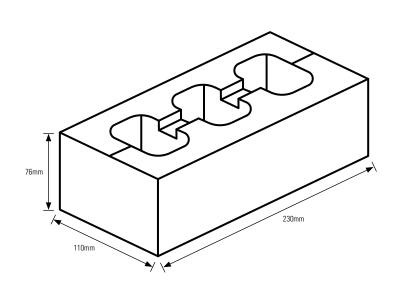

## PRODUCT DIMENSIONS

All dimensions are in millimetres.

## PRODUCT SPECIFICATIONS

| Coloured face brick                  | 230mm x 110mm x 76mm                    |
|--------------------------------------|-----------------------------------------|
| Compressive Strength                 | Minimum 8MPa                            |
| Basic Compressive<br>Capacity (f 'o) | 322 kN/m <sup>2</sup>                   |
| Configuration                        | Full Bed Loading                        |
| Average Weight                       | 3.1kgs                                  |
| Dimensional Tolerance                | +/- 2mm                                 |
| % Cores                              | < 30%                                   |
| Surface Area                         | 52.5 units/m <sup>2</sup>               |
| Equivalent<br>Material Thickness     | 110mm                                   |
| Fire Resistance Period               | 90mins for integrity<br>and insulation* |
| Sound Rating Bare                    | Rw=47*                                  |
| Durability Classification            | Exposure Grade                          |
| Tested in accordance with            | AS4456 : 2003                           |
| Manufactured in accordance with      | AS4455.1 : 2008                         |