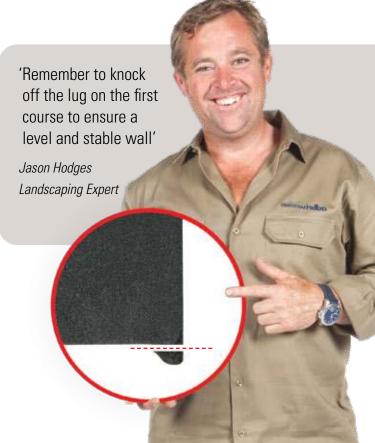

#### **BENEFITS**

Three block profiles to create a random and natural looking wall

Suitable for use with Torpedo™ Base Block

Duostone is a designer garden wall ideal for edging and retaining walls. The unique block profile features a contrast of a natural stone-like texture and a contemporary, smooth surface with the random fusion resulting in finished walls that boast a modern architectural appeal.