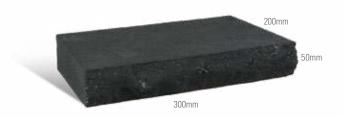

#### **AVAILABLE PRODUCTS**

Natural Impressions® Duostone 33.33 units per m<sup>2</sup>

 $\begin{array}{c} \text{Natural Impressions}^{\$}\,\text{Duostone Cap} \\ \text{3.33 units per}\,\text{m}^{2} \end{array}$ 