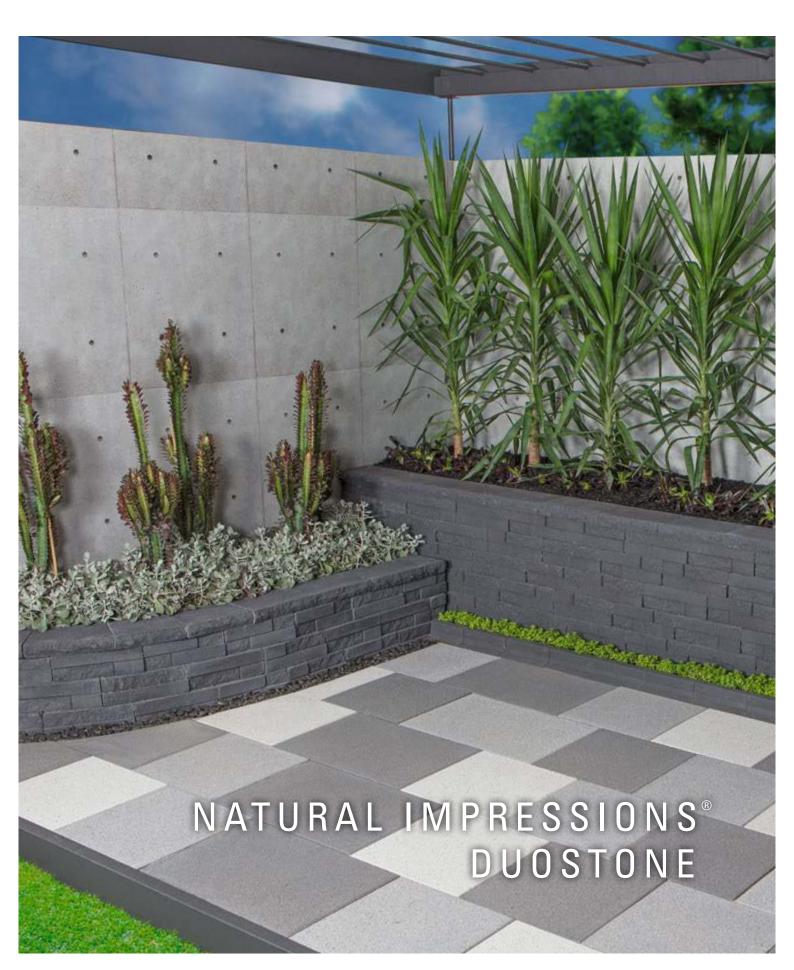

# adbrimasonry

an ADBRI company

Natural Impressions® Duostone Natural Impressions® Duostone | Graphite

#### **BENEFITS**

Three block profiles to create a random and natural looking wall

Suitable for use with Torpedo™ Base Block

Duostone is a designer garden wall ideal for edging and retaining walls. The unique block profile features a contrast of a natural stone-like texture and a contemporary, smooth surface with the random fusion resulting in finished walls that boast a modern architectural appeal.

The new ultra rich Graphite colour is a super black crafted using premium oxides for deep colour and consistency.