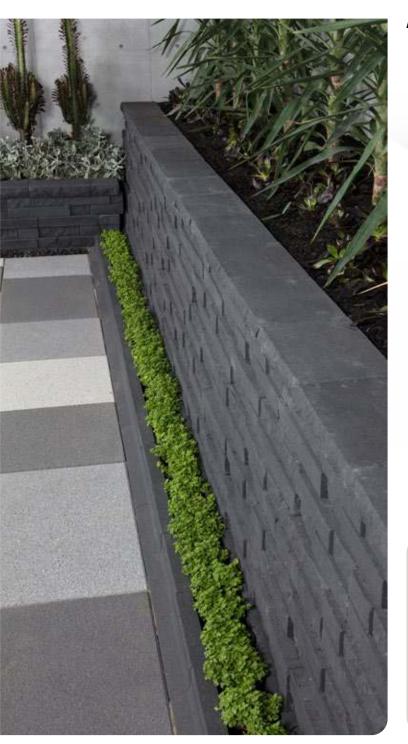

#### **BENEFITS**

Three block profiles to create a random and natural looking wall

Suitable for use with Torpedo™ Base Block

Duostone is a designer garden wall ideal for edging and retaining walls. The unique block profile features a contrast of a natural stone-like texture and a contemporary, smooth surface with the random fusion resulting in finished walls that boast a modern architectural appeal.

The new ultra rich Graphite colour is a super black crafted using premium oxides for deep colour and consistency.

#### RECOMMENDED FOR

Garden Beds

#### **AVAILABLE PRODUCTS**

Natural Impressions® Duostone 33.33 units per m<sup>2</sup>

 $\begin{array}{c} \text{Natural Impressions}^{\$}\,\text{Duostone Cap} \\ \text{3.33 units per}\,\text{m}^{2} \end{array}$ 