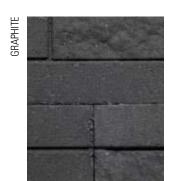

The new ultra rich Graphite colour is a super black crafted using premium oxides for deep colour and consistency.

## **COLOUR OPTIONS**

Whilst these swatches provide a good indication of the products colour, you should always sight product samples before use.

Due to natural variations in aggregates, colours may vary.