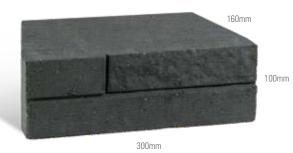

#### **AVAILABLE PRODUCTS**

Natural Impressions® Duostone 33.33 units per m<sup>2</sup>

 $\begin{array}{c} \text{Natural Impressions}^{\$}\,\text{Duostone Cap} \\ \text{3.33 units per}\,\text{m}^{2} \end{array}$ 